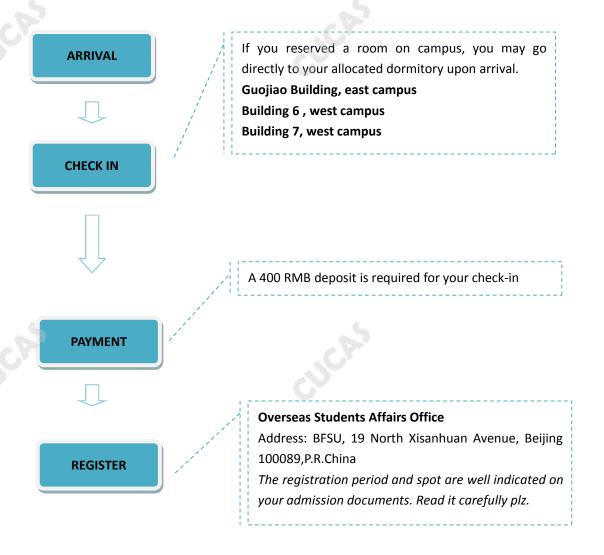

# **Beijing Foreign Studies University**

#### CHECK IN INFORMATION

DATE/PERIOD: Registration dates indicated on the admission notice

- Check in before the registration date/period? Not Allowed.
- 24 hrs on duty? Yes.

## AFTER ARRIVAL





## ■ HOTELS AROUND THE CAMPUS

# Beiwai Hotel (in campus)

# Wan Liu Apartment (off campus)

Address: No.29 Wan Liu Middle Road, Haidian District

- English service is available.

# OTHER REMINDERS

# **Temporary Residence**

Students live off campus must get a Registration Form of Temporary Residence within 24 hours at the local police station, but if you settle down in a hotel, you don't have to do so.

# CONTACTS

## **CUCAS Office**

Tel: +86-10-82865135 Email: <u>service@cucas.cn</u>